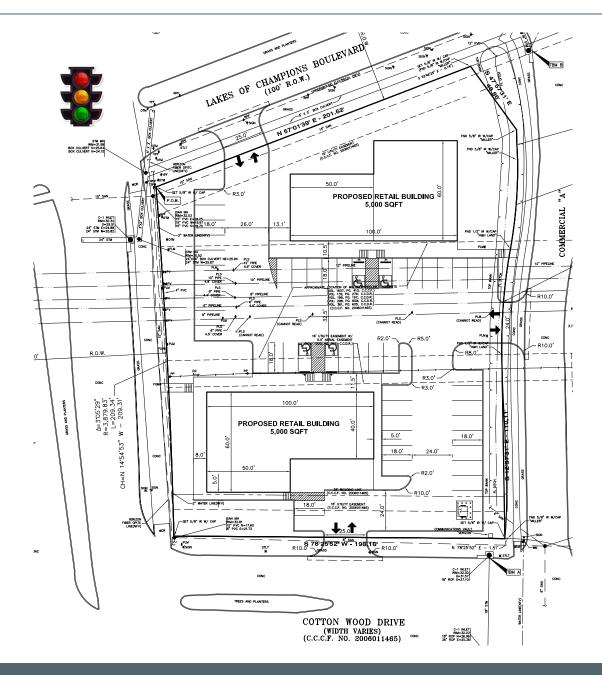

### Medical / Office Space for Lease

7611 Eagle Drive, Mont Belvieu, Chambers County TX 77523.