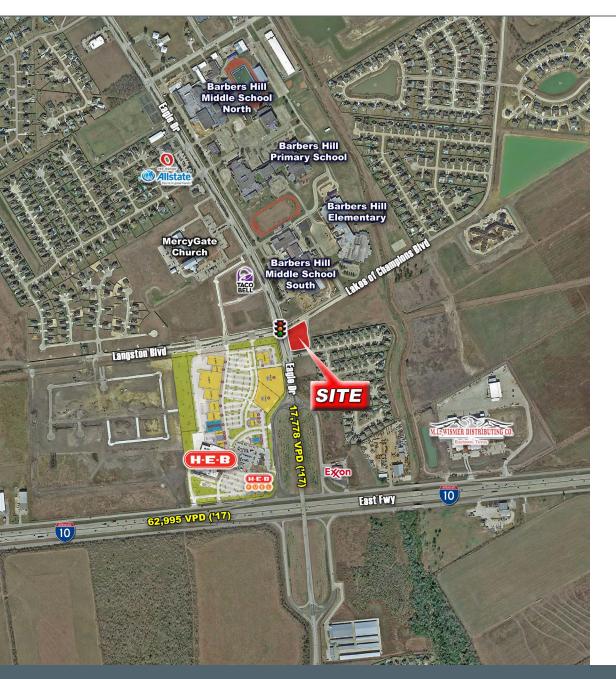

#### **Traffic Counts:**

Eagle Drive: 17,778 VPD (TXDOT 2017) I-10/East Fwy: 62,995 VPD (TXDOT 2017)

### **Demographics:**

|                      | 1 mile    | 3 miles   | 5 miles   |
|----------------------|-----------|-----------|-----------|
| Total Population     | 2,615     | 12,111    | 25,658    |
| 5 Year Proj. Growth  | 18.1%     | 15.8%     | 13.3%     |
| Avg Household Income | \$109,119 | \$118,474 | \$106,573 |