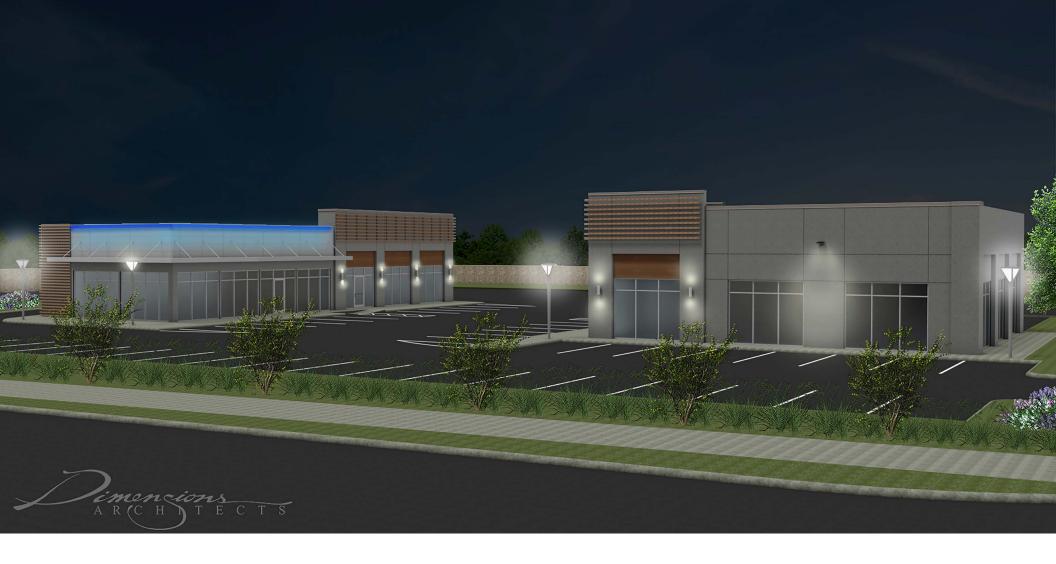

# New Medical/Office Building

7611 Éagle Drive Mont Belvieu, Chambers County, Texas 77523

Delivering Q1-Q2 2019

### Medical / Office Space for Lease

7611 Eagle Drive, Mont Belvieu, Chambers County TX 77523.

#### **Property Highlights:**

- Great visibility and location
- Across from Barbers Hill Elementary, Primary, and Middle Schools
- Conveniently located just north of I-10 / East Fwy
- Delivering before HEB retail
- Electronic Pylon Sign
- · Located in a growing area
- Grand Parkway / 99 Loop is expanding just to the west of this location
- Delivering Q1-Q2 2019
- Call for Pricing