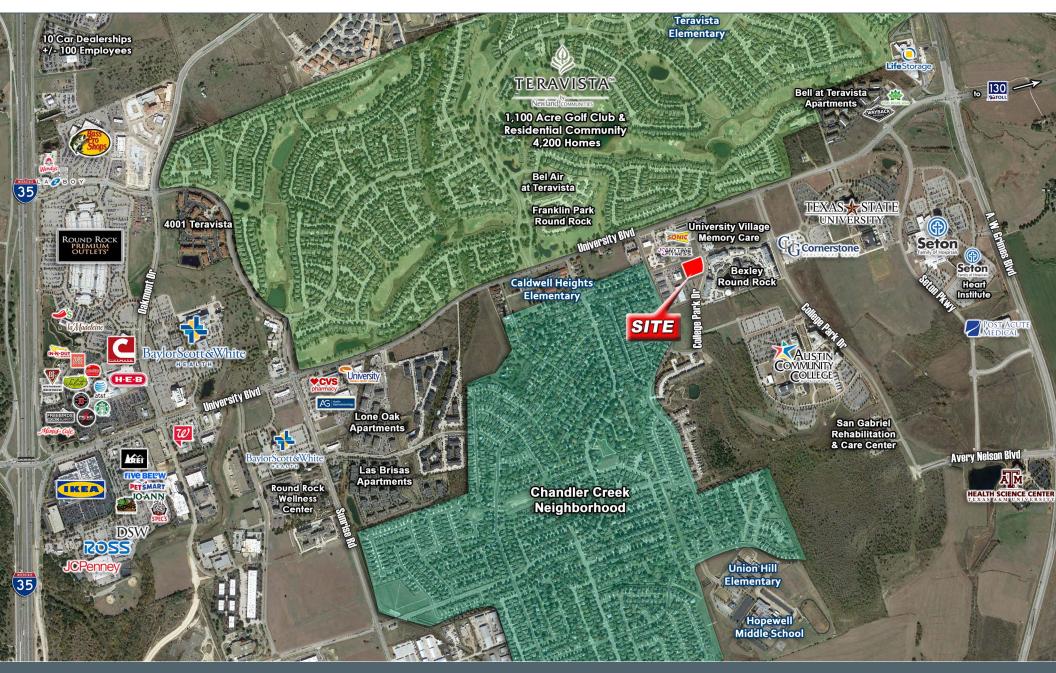

#### **Property Highlights:**

- ±25,584 SF Building
- ±1.86 Acre Lot
- In the heart of the medical and higher education corridor in Round Rock
- Immediate access to both Seton Medical Center and Baylor Scott & White Hospital
- Minutes from Texas State University, A&M Health Science Center & Austin Community Colldge
- Only 2 miles from IH-35 & 4.5 miles to Toll 130
- Call for Pricing

#### **Traffic Counts:**

University Blvd: 19,005 VPD VPD (TXDOT 2019) College Park Dr: 4,851 VPD (TXDOT 2019) A. W. Grimes Blvd: 22,083 VPD (TXDOT 2019)