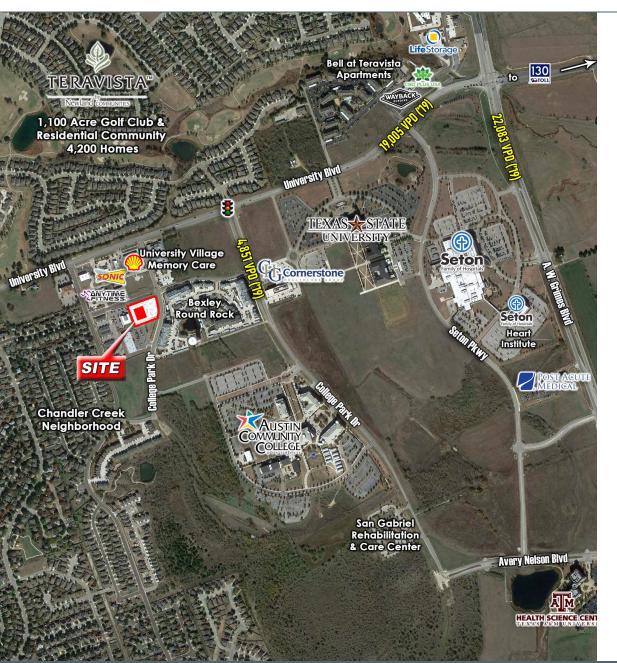

#### **Property Highlights:**

- ±25,584 SF Building
- ±1.86 Acre Lot
- In the heart of the medical and higher education corridor in Round Rock
- Immediate access to both Seton Medical Center and Baylor Scott & White Hospital
- Minutes from Texas State University, A&M Health Science Center & Austin Community Colldge
- Only 2 miles from IH-35 & 4.5 miles to Toll 130
- Call for Pricing

#### **Traffic Counts:**

University Blvd: 19,005 VPD VPD (TXDOT 2019) College Park Dr: 4,851 VPD (TXDOT 2019) A. W. Grimes Blvd: 22,083 VPD (TXDOT 2019)