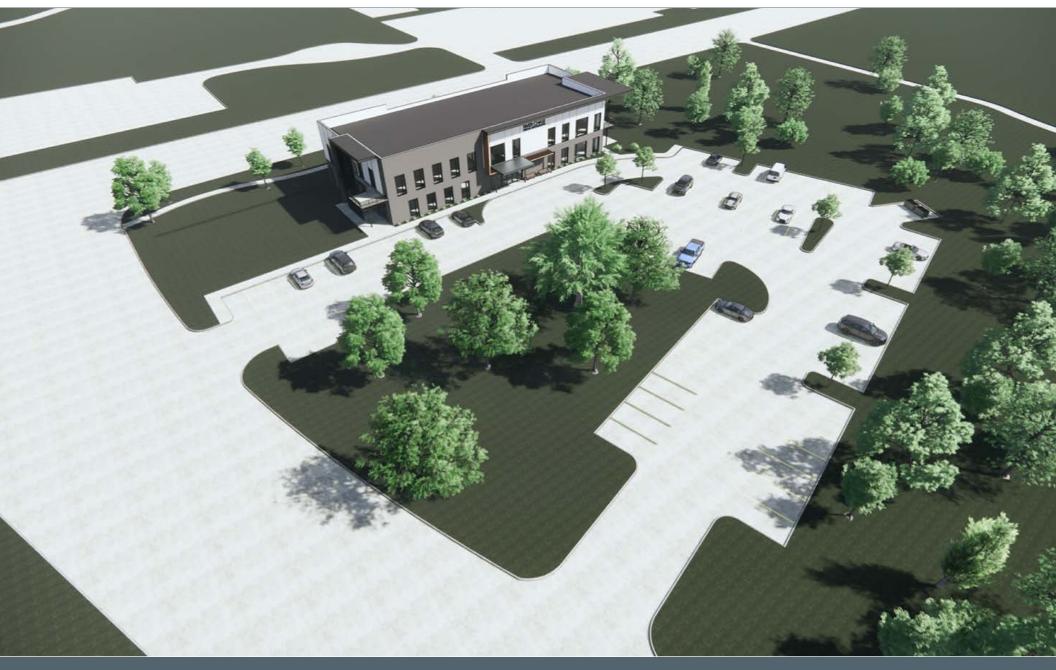

#### **Property Highlights:**

- ±25,584 SF Building
- ±1.86 Acre Lot
- In the heart of the medical and higher education corridor in Round Rock
- Immediate access to both Seton Medical Center and Baylor Scott & White Hospital
- Minutes from Texas State University, A&M Health Science Center & Austin Community Colldge
- Only 2 miles from IH-35 & 4.5 miles to Toll 130
- Call for Pricing