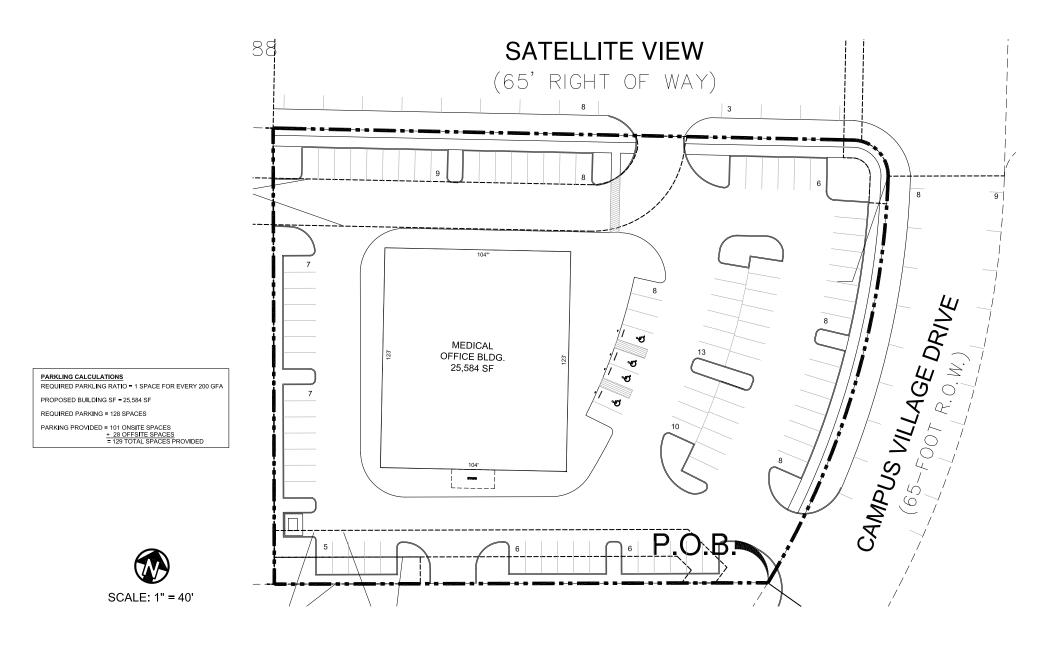

#### **Property Highlights:**

- ±25,584 SF Building
- ±1.86 Acre Lot
- In the heart of the medical and higher education corridor in Round Rock
- Immediate access to both Seton Medical Center and Baylor Scott & White Hospital
- Minutes from Texas State University, A&M Health Science Center & Austin Community Colldge
- Only 2 miles from IH-35 & 4.5 miles to Toll 130
- Call for Pricing