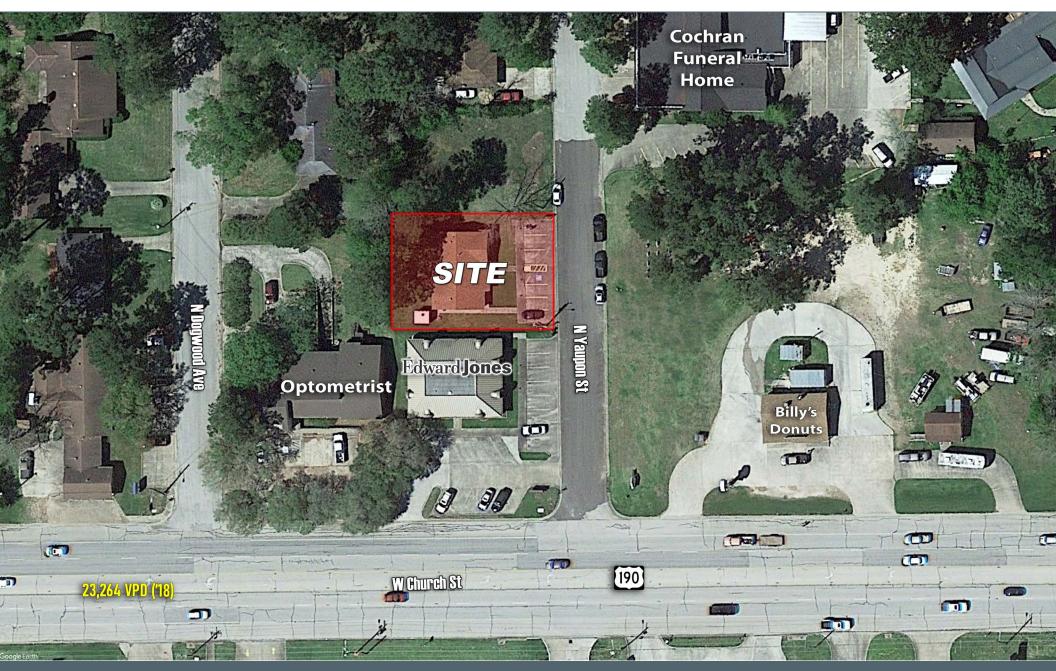

### **Traffic Counts:**

W Church St/Hwy 190: 23,264 VPD west of site W Church St/Hwy 190: 17,648 VPD east of site US 59: 24,157 VPD | N Houston St: 6,039 VPD (TXDOT 2018)