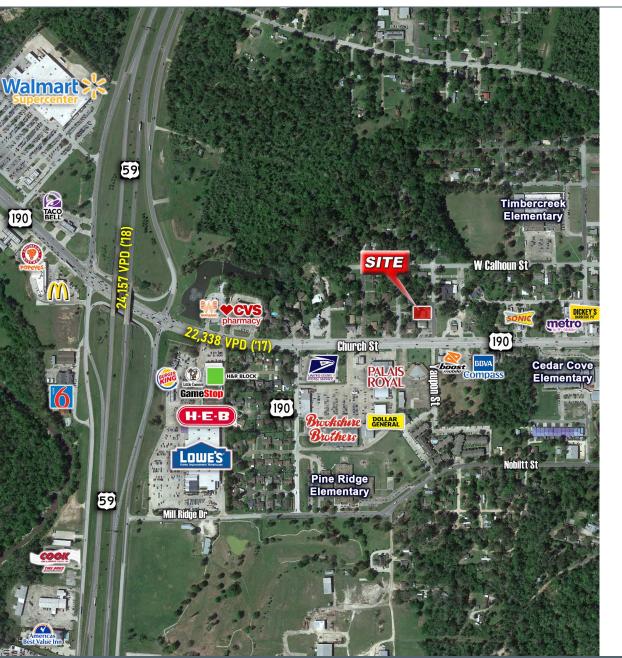

### **Traffic Counts:**

W Church St/Hwy 190: 23,264 VPD west of site W Church St/Hwy 190: 17,648 VPD east of site US 59: 24,157 VPD | N Houston St: 6,039 VPD (TXDOT 2018)