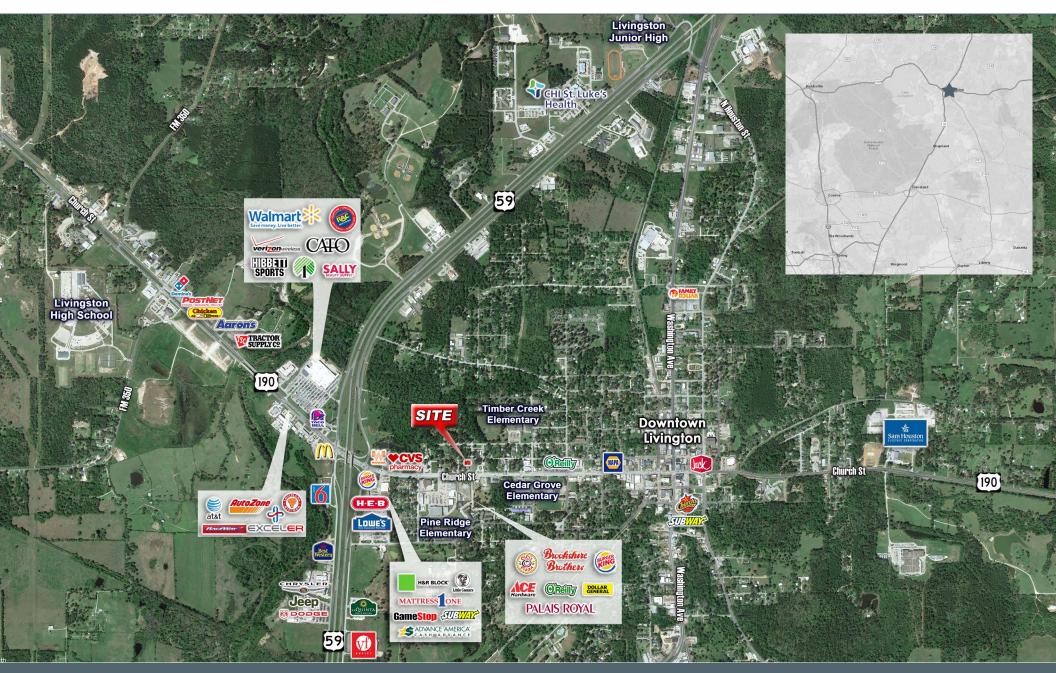

### **Traffic Counts:**

W Church St/Hwy 190: 23,264 VPD west of site W Church St/Hwy 190: 17,648 VPD east of site US 59: 24,157 VPD | N Houston St: 6,039 VPD (TXDOT 2018)