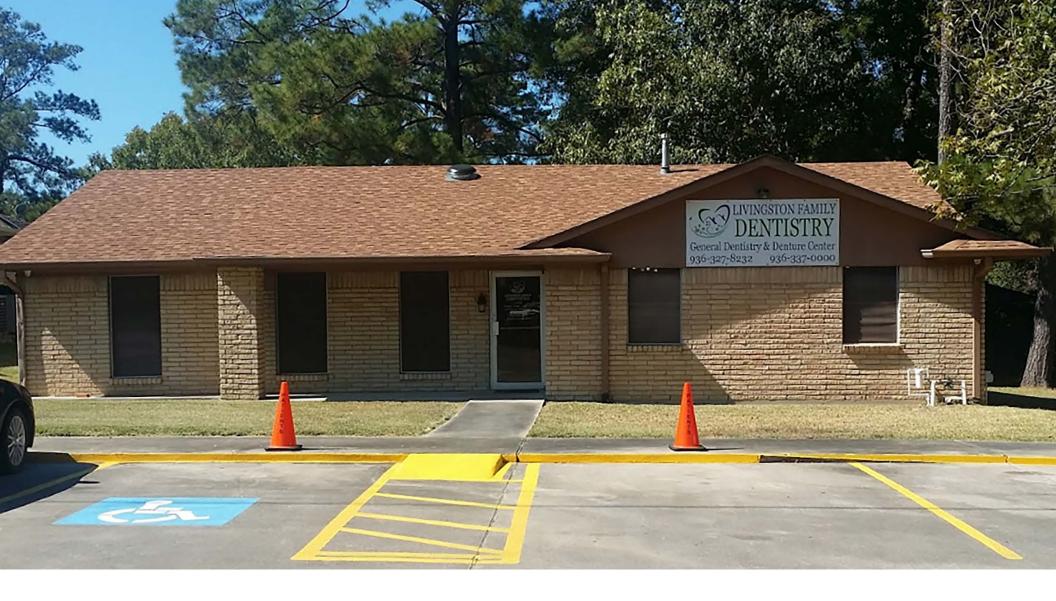

## **Property Highlights:**

- Approximately 1,932 SF Freestanding Building
- Great for Dental/Medical Practice
- Second Generation Dental Office
- Highly Visible
- Easily Accessible
- Signage Available
- Call for Pricing