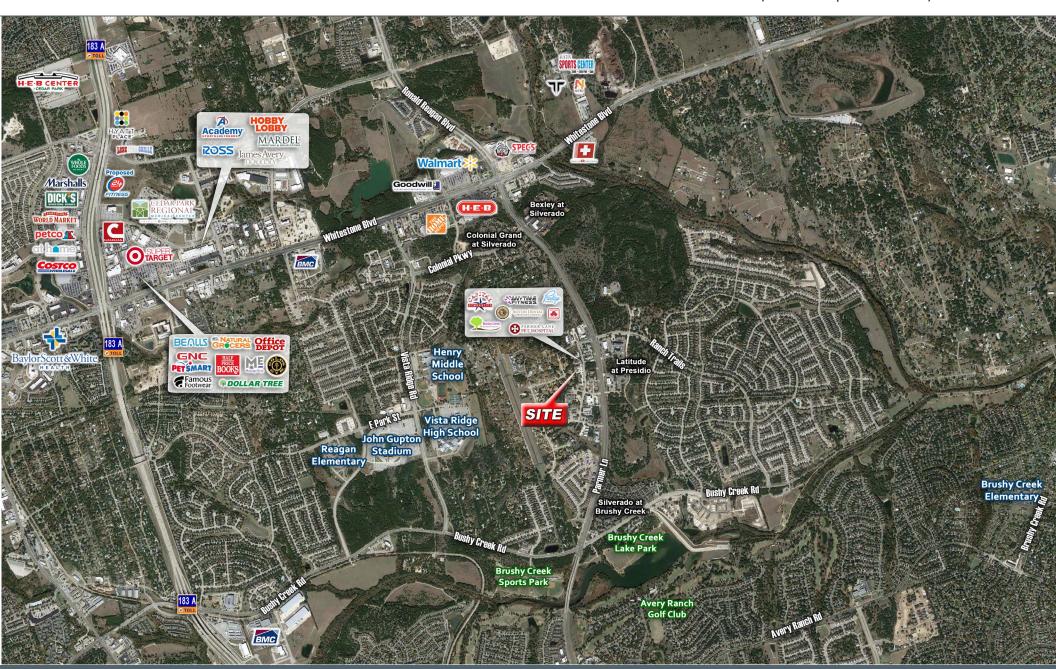

301 Denali Pass, Unit #1 | Cedar Park, Texas 78613

#### **Property Highlights:**

- 2,594 SF Medical Office Condo for Sale or Lease.
- Brand new medical office building. Less than 3 years old.
- High quality finishes.
- Turnkey for any medical user.
- Located one block off Parmer Lane, between 1431/Whitestone and Brushy Creek Rd.
- Excellent location near the city limits of Austin,
  Round Rock, Cedar Park, Georgetown & Leander.
- Call for Pricing

#### **Traffic Counts:**

Parmer Lane: 39,052 VPD north of site (TXDOT 2019)

Whitestone Blvd: 43,107 VPD (TXDOT 2019)

Brushy Creek Rd: 12,988 VPD (TXDOT 2019)