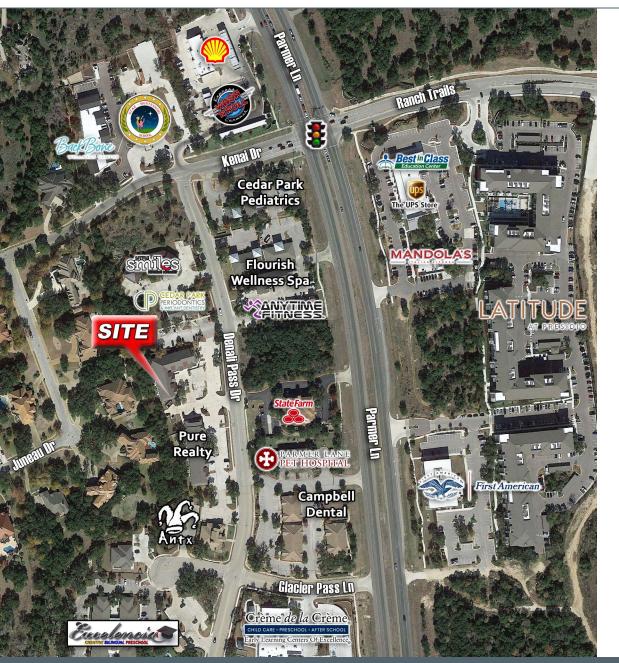

301 Denali Pass, Unit #1 | Cedar Park, Texas 78613

#### **Property Highlights:**

- 2,594 SF Medical Office Condo for Sale or Lease.
- Brand new medical office building. Less than 3 years old.
- High quality finishes.
- Turnkey for any medical user.
- Located one block off Parmer Lane, between 1431/Whitestone and Brushy Creek Rd.
- Excellent location near the city limits of Austin,
  Round Rock, Cedar Park, Georgetown & Leander.
- Call for Pricing

#### **Traffic Counts:**

Parmer Lane: 39,052 VPD north of site (TXDOT 2019)

Whitestone Blvd: 43,107 VPD (TXDOT 2019)

Brushy Creek Rd: 12,988 VPD (TXDOT 2019)