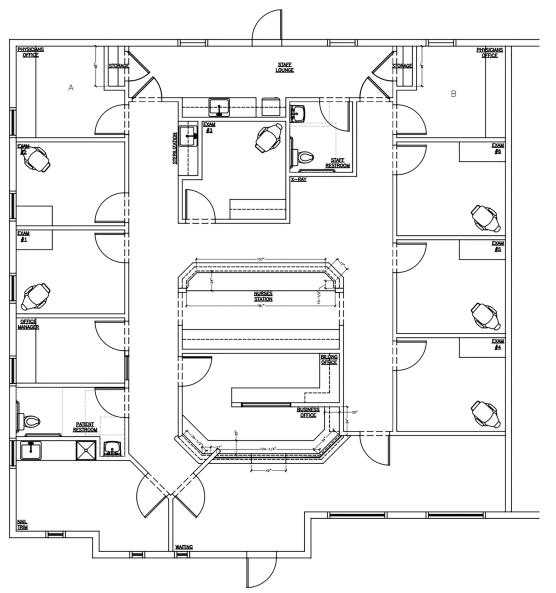

#### **Property Highlights:**

- 2,594 SF Medical Office Condo for Sale or Lease.
- Brand new medical office building. Less than 3 years old.
- High quality finishes.
- Turnkey for any medical user.
- Located one block off Parmer Lane, between 1431/Whitestone and Brushy Creek Rd.
- Excellent location near the city limits of Austin,
  Round Rock, Cedar Park, Georgetown & Leander.
- Call for Pricing