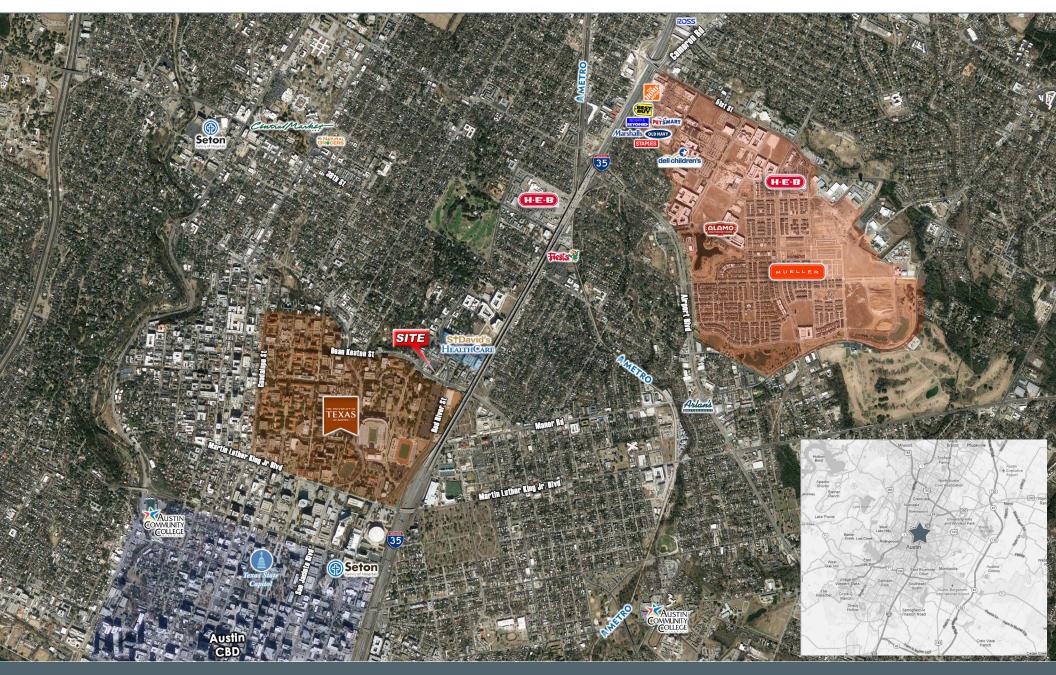

### **Property Highlights:**

- Great visibility and location
- Conveniently located between the University of Texas at Austin and St. David's Medical Center
- Only a 15 minute walk to the Martin Luther King Jr. Station Commuter Rail, 1/4 mile west of I-35, +/- 1 mile from the State Capital and +/- 6 miles to Austin Bergstrom Airport
- Building Signage Available
- Ample Free Parking
- 1 7 Year Term
- \$20.00 PSF Modified Gross

## Medical / Office Space for Lease

2911 Medical Arts Street, Bldg. 12, Austin, Texas 78705

 Mark Storey
 | mstorey@practicerealestategroup.com
 | 713.253.0866

 Thomas Allen
 | tallen@practicerealestategroup.com
 | 713.299.4602