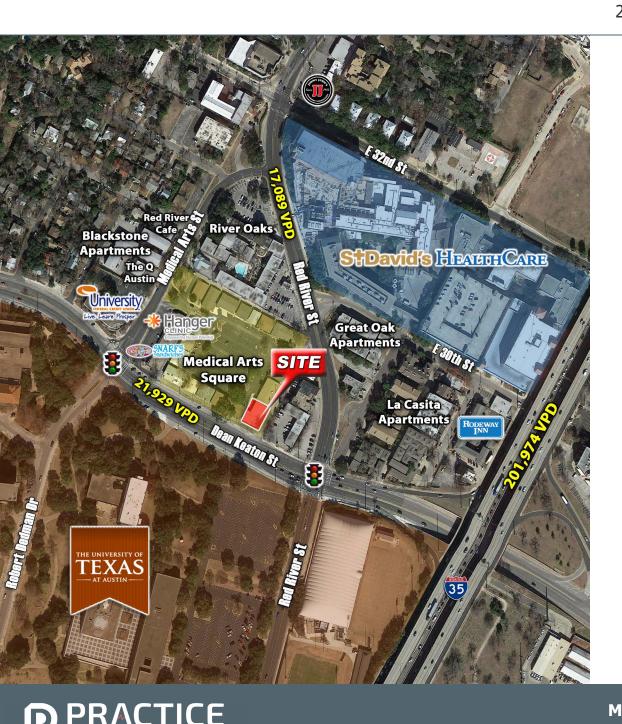

## **Traffic Counts:**

Dean Keaton St: 21,929 VPD Red River St: 17,089 VPD Interstate 35: 201,974 VPD

## Medical / Office Space for Lease

2911 Medical Arts Street, Bldg. 12, Austin, Texas 78705

Mark Storey | mstorey@practicerealestategroup.com | 713.253.0866 Thomas Allen | tallen@practicerealestategroup.com | 713.299.4602