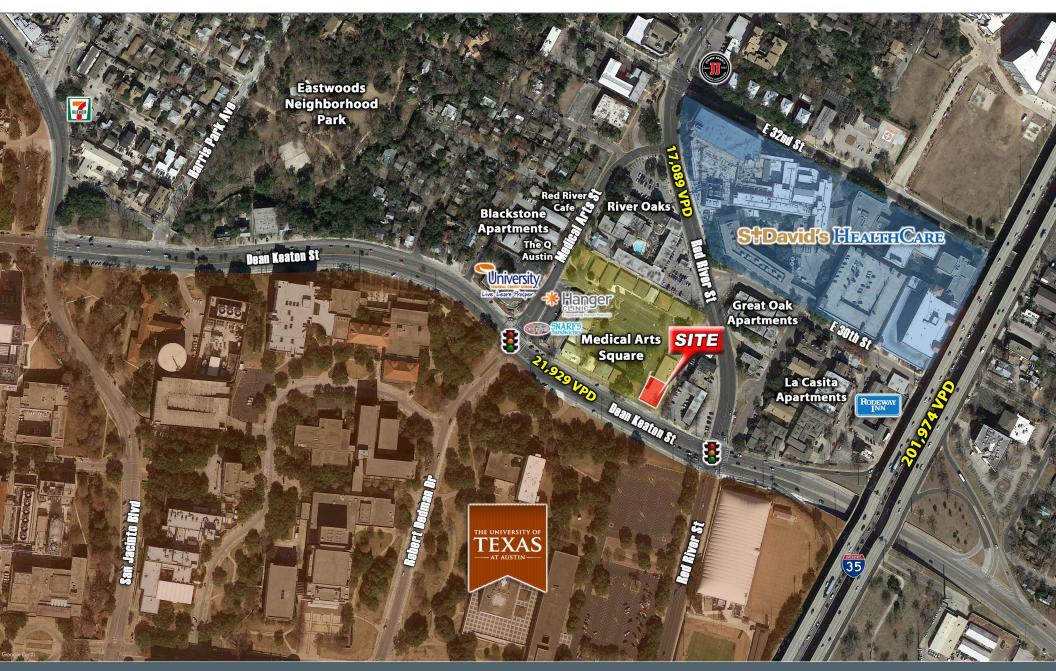

### **Property Highlights:**

- Great visibility and location
- Conveniently located between the University of Texas at Austin and St. David's Medical Center
- Only a 15 minute walk to the Martin Luther King Jr. Station Commuter Rail, 1/4 mile west of I-35, +/- 1 mile from the State Capital and +/- 6 miles to Austin Bergstrom Airport
- Building Signage Available
- Ample Free Parking
- 1 7 Year Term
- \$20.00 PSF Modified Gross

## **Traffic Counts:**

Dean Keaton St: 21,929 VPD Red River St: 17,089 VPD Interstate 35: 201,974 VPD