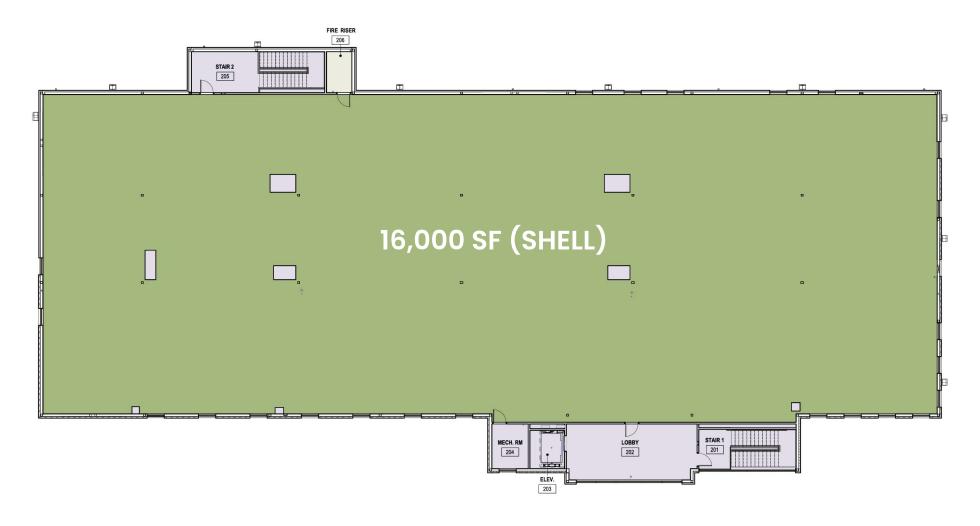

DICAL CENTER**



### **HIGHLIGHTS**

- State Hwy 6 and Sienna Ranch Rd, Missouri City, TX 77459
- High visibility and easy access
- Serves a strong and growing demographic
- 32,000 SF RBA
- 16,000 SF (full floor) available on the second floor in shell condition
- Construction is underway
- Scheduled core and shell delivery: Q4-2025
- Ample surface parking at 5 per 1,000 SF



## **DETAILS**

- **RENT: CALL FOR PRICING**
- NNN \$10.44 SF
- \$45 Tenant allowance
- Construction pics attached



**STORIES** 

2ND FLOOR

16,000 SF AVAILABLE

**1ST FLOOR** 

**MD ANDERSON** 





#### **PETER HAYS**

Senior Vice President

- **1** 713.409.9686
- | phays@practicerealestategroup.com



#### **KRIS BENDER**

**Leasing Director** 

- | +1 832 847 4008
- | kbender@rlpartners.com

## **FLOOR PLAN**



## **2ND FLOOR**

16,000 SF (FULL FLOOR)



#### PETER HAYS

Senior Vice President

**1** 713.409.9686

□ | phays@practicerealestategroup.com



## **KRIS BENDER**

Leasing Director

| +1 832 847 4008





#### **PETER HAYS**

Senior Vice President

**|** | 713.409.9686

■ | phays@practicerealestategroup.com



## **KRIS BENDER**

Leasing Director

| +1 832 847 4008

# **PHOTOS**











## **PETER HAYS**

Senior Vice President

**|** | 713.409.9686

■ | phays@practicerealestategroup.com



## **KRIS BENDER**

Leasing Director

| +1 832 847 4008

# **PHOTOS**











### **PETER HAYS**

Senior Vice President

**|** | 713.409.9686

■ | phays@practicerealestategroup.com



### KRIS BENDER

Leasing Director

| +1 832 847 4008

## **RETAIL OVERVIEW**





## **PETER HAYS**

Senior Vice