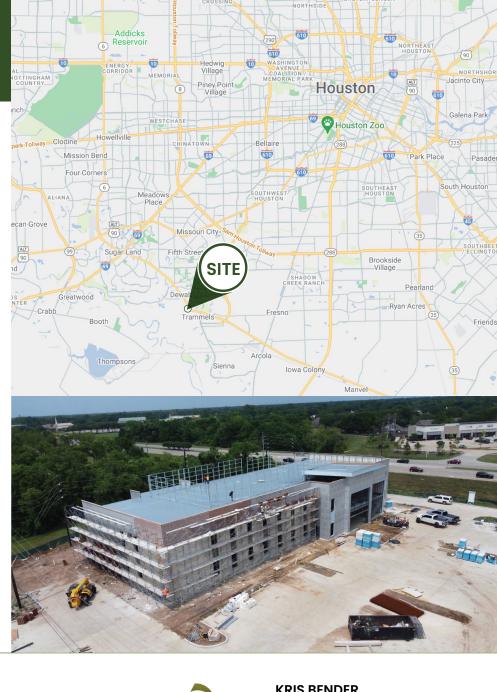

h Rd, Missouri City, TX





#### **PETER HAYS**

Senior Vice President

**1** 713.409.9686

■ | phays@practicerealestategroup.com



#### **KRIS BENDER**

**Leasing Director** 

| +1 832 847 4008

# **SIENNA PLANTATION MEDICAL CENTER**



### **HIGHLIGHTS**

- State Hwy 6 and Sienna Ranch Rd, Missouri City, TX 77459
- High visibility and easy access
- Serves a strong and growing demographic
- 32,000 SF RBA
- 16,000 SF (full floor) available on the second floor in shell condition
- Construction is underway
- Scheduled core and shell delivery: Q4-2025
- Ample surface parking at 5 per 1,000 SF



## **DETAILS**

- **RENT: CALL FOR PRICING**
- NNN \$10.44 SF
- \$45 Tenant allowance
- Construction pics attached



**STORIES** 

2ND FLOOR

16,000 SF AVAILABLE

**1ST FLOOR** 

**MD ANDERSON** 





#### **PETER HAYS**

Senior Vice President

- **1** 713.409.9686
- | phays@practicerealestategroup.com



#### **KRIS BENDER**

**Leasing Director** 

- | +1 832 847 4008
- | kbender@rlpartners.com

## **FLOOR PLAN**



## **2ND FLOOR**

16,000 SF (FULL FLOOR)



#### PETER HAYS

Senior Vice President

**1** 713.409.9686

□ | phays@practicerealestategroup.com



## **KRIS BENDER**

Leasing Director

| +1 832 847 4008





#### **PETER HAYS**

Senior Vice President

**|** | 713.409.9686

■ | phays@practicerealestategroup.com



## **KRIS BENDER**

Leasing Director

| +1 832 847 4008

# **PHOTOS**











## **PETER HAYS**

Senior Vice President

**|** | 713.409.9686

■ | phays@practicerealestategroup.com



## **KRIS BENDER**

Leasing Director

| +1 832 847 4008

# **PHOTOS**