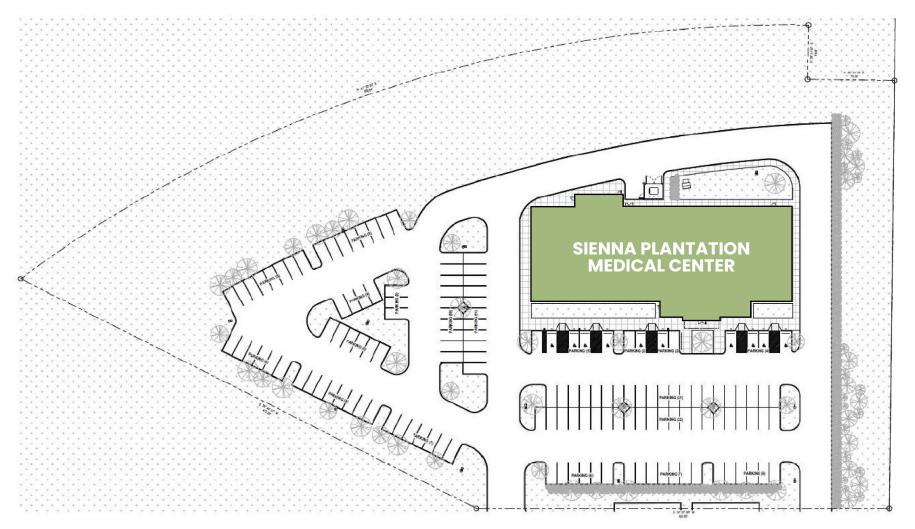

### **HIGHLIGHTS**

- State Hwy 6 and Sienna Ranch Rd, Missouri City, TX 77459
- High visibility and easy access
- Serves a strong and growing demographic
- 32,000 SF RBA
- 16,000 SF (full floor) available on the second floor in shell condition
- Construction is underway
- Scheduled core and shell delivery: Q4-2025
- Ample surface parking at 5 per 1,000 SF