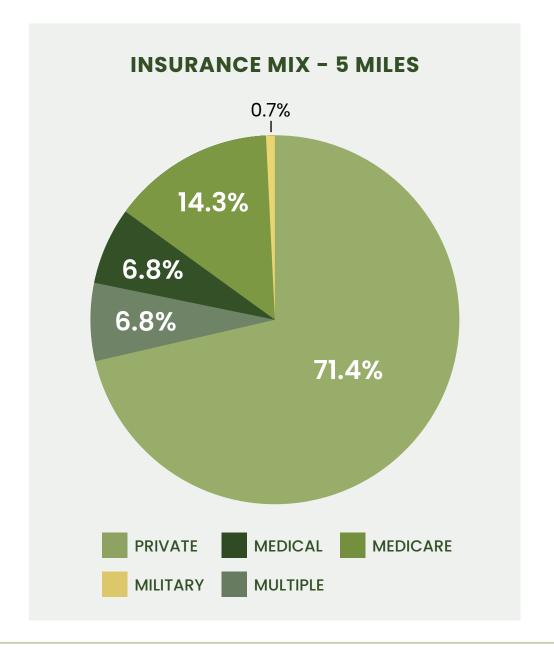

## **DEMOGRAPHICS**

## **DEMOGRAPHICS - 5 MILES**

**196,209** POPULATION (2024)

\$643.9M CONSUMER SPEND ON HEALTHCARE

\$151,131 AVG HOUSEHOLD INCOME

**\$361,975**MEDIAN HOME VALUE

Senior Vice President

**|** | 713.409.9686

□ | phays@practicerealestategroup.com