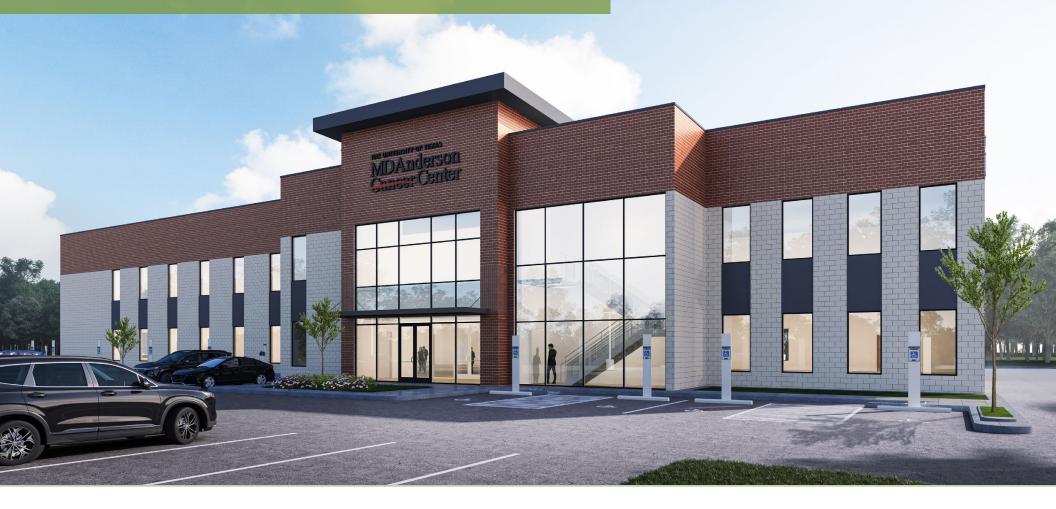

# SIENNA PLANTATION MEDICAL CENTER

Delivery Q4 – 2025 1st Floor – MD Anderson

2nd Floor – 16,000 SF available

State Hwy 6 and Sienna Ranch Rd, Missouri City, TX

# **SIENNA PLANTATION MEDICAL CENTER**

### **HIGHLIGHTS**

- State Hwy 6 and Sienna Ranch Rd, Missouri City, TX 77459
- High visibility and easy access
- Serves a strong and growing demographic
- 32,000 SF RBA
- 16,000 SF (full floor) available on the second floor in shell condition
- Construction is underway
- Scheduled core and shell delivery: Q4-2025
- Ample surface parking at 5 per 1,000 SF