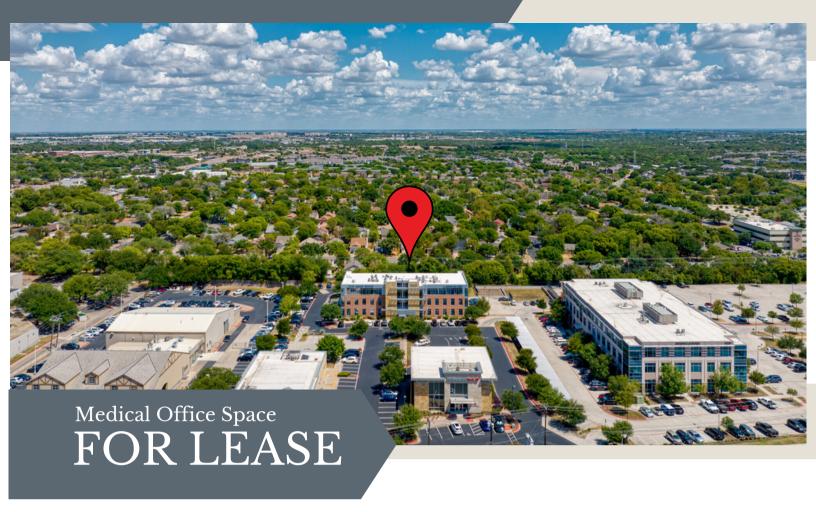

FOR LEASE: Beautiful, move-in ready physician office

## At a Glance

- Ste. 310 2,002 SF
- Third floor suite with stunning views
- Population growth in next five years exceeds 12%
- Ample, complimentary parking

## Inimitable Location

Located just five minutes from St.

David's North Austin Medical Center,
the suites at Plaza North offer a
premier north Austin location with
outstanding visibility and convenient
access from North MoPac. Ideal for a
specialist seeking a professional
medical building.