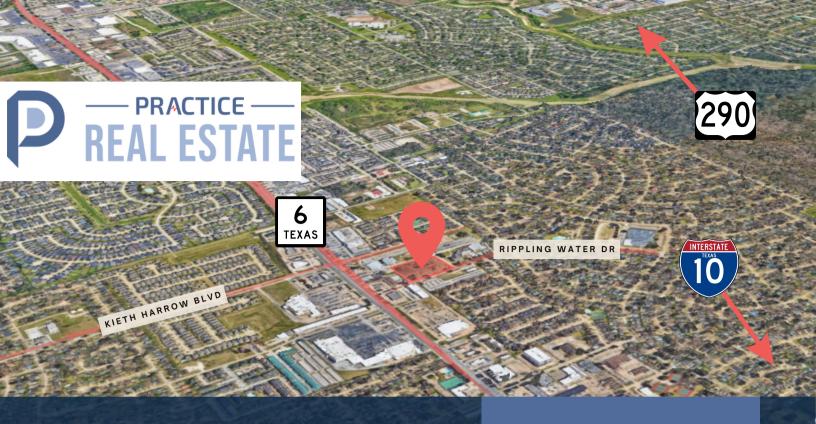

## KIETH HARROW BLVD. HOUSTON, TEXAS 77084

This +/- 4.11 acre plot offers a rare opportunity to secure a generous amount of land in Houston, right along Highway 6. The area is projected to grow 4% in the next five years, and is prime for development.

## LAND HIGHLIGHTS

- · High growth area
- Dense residential and commercial surroundings
- Prime access to Highway 6, Highway 290, and I-10
- Shadow anchored by H-E-B and Walmart