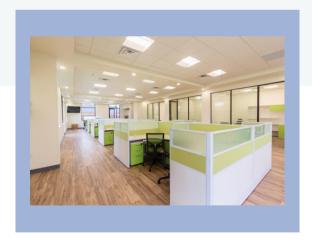

## The Edge Office Campus

The professional suite available for lease at The Edge Office Campus is perfect for a general dentist or could be repurposed for any type of higher end medical specialties. Dense residential and commercial surroundings with average area incomes surpassing \$100,000 make this location the ideal spot to start or expand a practice.

### Property Highlights:

- Available for lease:
  - o 2,600 SF Suite 100
- Newly Renovated