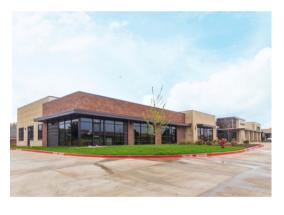

\_\_\_ NEW LISTING UPDATE! 113 TX-121 Coppell, TX 75019

Newly renovated office/medical suite available for lease at The Edge Office Campus in Coppell. Built in 2019, the subject property is one of six buildings designed in the area, all of which provide premium frontage on Highway 121.

# THE PERFECT PLACE TO START A PRACTICE

This stunning office campus boasts both premier accessibility and excellent visibility to Highway 121 (116,000 VPD) and North Denton Tap Road (27,000 VPD).

## The Edge Office Campus

The professional suite available for lease at The Edge Office Campus is perfect for a general dentist or could be repurposed for any type of higher end medical specialties. Dense residential and commercial surroundings with average area incomes surpassing \$100,000 make this location the ideal spot to start or expand a practice.