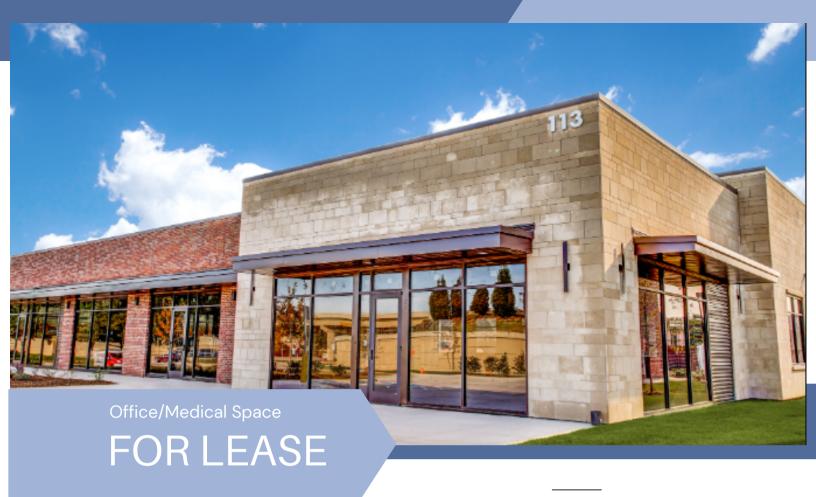

\_\_\_ NEW LISTING UPDATE! 113 TX-121 Coppell, TX 75019

Newly renovated office/medical suite available for lease at The Edge Office Campus in Coppell. Built in 2019, the subject property is one of six buildings designed in the area, all of which provide premium frontage on Highway 121.

# THE PERFECT PLACE TO START A PRACTICE

This stunning office campus boasts both premier accessibility and excellent visibility to Highway 121 (116,000 VPD) and North Denton Tap Road (27,000 VPD).