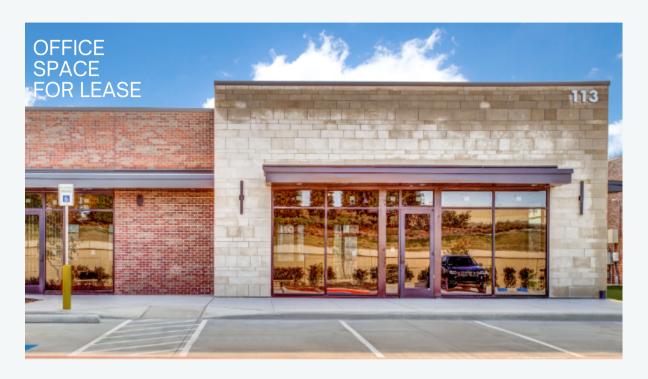

\_\_\_ NEW LISTING UPDATE! 113 TX-121 Coppell, TX 75019

Newly renovated office/medical suite available for lease at The Edge Office Campus in Coppell. Built in 2019, the subject property is one of six buildings designed in the area, all of which provide premium frontage on Highway 121.

# THE PERFECT PLACE TO START A PRACTICE

This stunning office campus boasts both premier accessibility and excellent visibility to Highway 121 (116,000 VPD) and North Denton Tap Road (27,000 VPD).

## The Edge Office Campus

The professional suite available for lease at The Edge Office Campus is perfect for a general dentist or could be repurposed for any type of higher end medical specialties. Dense residential and commercial surroundings with average area incomes surpassing \$100,000 make this location the ideal spot to start or expand a practice.