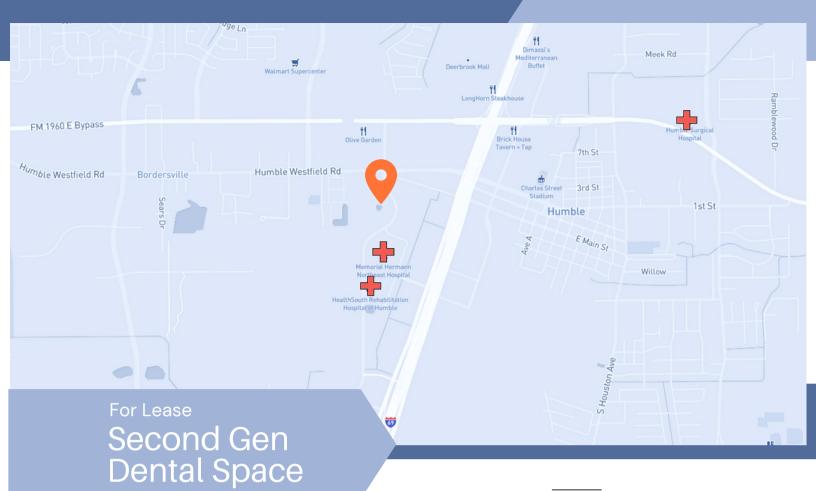

# THE PERFECT PLACE TO START A PRACTICE

Along McKay Drive, the space boasts a premier location adjacent to a medical hub with great accessibility to FM 1960 and Will Clayton Pkwy.

## **Booming Medical Plaza**

Surrounded by a wide array of healthcare specialists and parallel to Memorial Hermann Northeast Hospital, this dental space boasts an unbeatable spot in the heart of Humble, TX. There is significant ongoing growth and development in the area, with projected population growth of 5.78% over the next 5 years.

## Property Highlights :

- 2,222 SF available
- 4 operatories
- Abundant parking
- Easy access from US I– 69