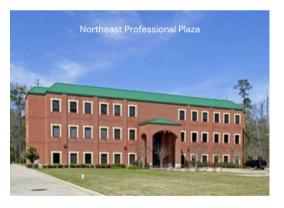

NEW LISTING UPDATE! 19411 McKay Drive Humble, TX 77338

Inside the tree-lined Northeast Professional Plaza sits this exceptional second-generation dental office available for lease. Offering an existing full dental build-out with four total operatories, the space is a top-notch opportunity for general dentists or specialists interested in starting or expanding their dental practice.