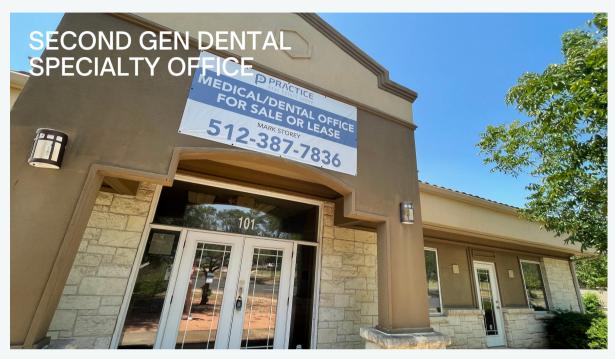

NEW LISTING! 10601 Pecan Park Blvd. Suite 202 Austin TX 78750

A second generation dental specialty space is for lease at the entrance of a professional office park in North Austin. With 2,495 SF, the office includes staff lounge and bathroom, lab, and private doctor's office. This is the perfect opportunity for a dentist wanting to reduce their initial investment.

## THE PERFECT PLACE TO START OR EXPAND A SPECIALTY DENTAL PRACTICE

- Turn key; Build out complete
- Easy access from Hwy 183 and FM 620
- Located in Building 1 great visibility
- 7 operatories