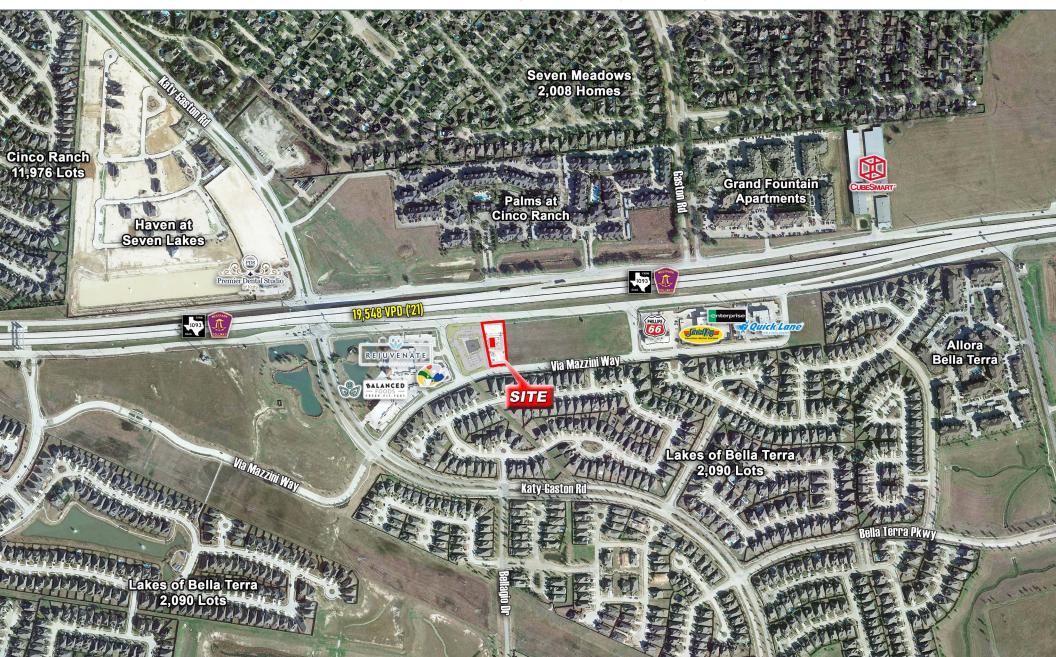

SEC of Westpark Tollway and Katy-Gaston Rd | Richmond, Texas 77406

SEQ of Westpark Tollway and Katy-Gaston Rd, Richmond, Texas 77406

SEQ of Westpark Tollway and Katy-Gaston Rd, Richmond, Texas 77406

SEQ of Westpark Tollway and Katy-Gaston Rd, Richmond, Texas 77406

SEQ of Westpark Tollway and Katy-Gaston Rd, Richmond, Texas 77406