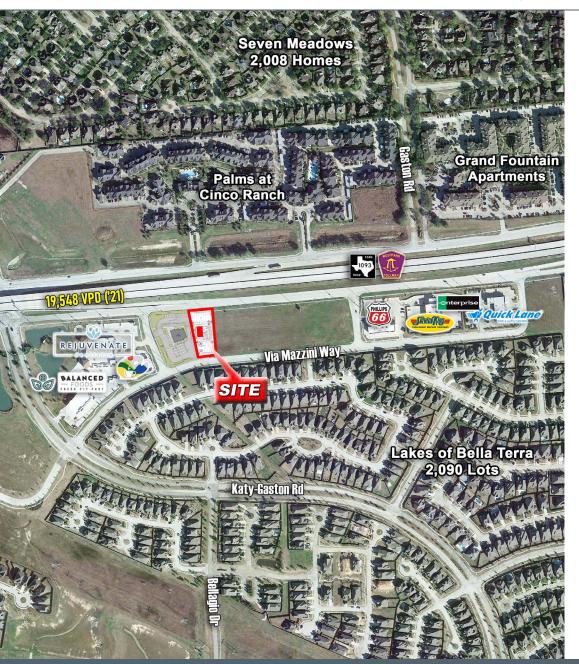

SEC of Westpark Tollway and Katy-Gaston Rd | Richmond, Texas 77406

SEQ of Westpark Tollway and Katy-Gaston Rd, Richmond, Texas 77406

SEQ of Westpark Tollway and Katy-Gaston Rd, Richmond, Texas 77406

SEQ of Westpark Tollway and Katy-Gaston Rd, Richmond, Texas 77406

SEQ of Westpark Tollway and Katy-Gaston Rd, Richmond, Texas 77406