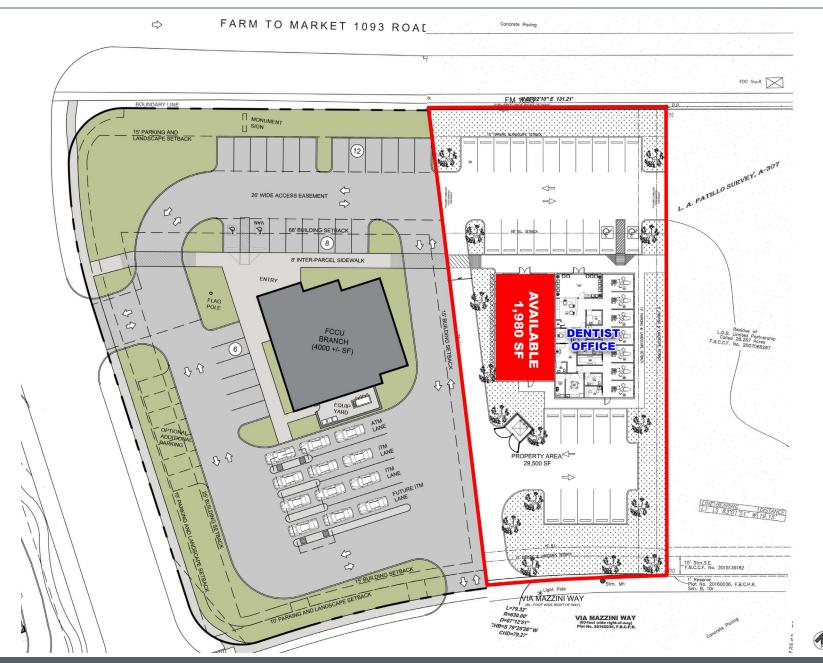

### **Property Highlights:**

- ±1,980 SF Available
- Estimated Delivery Date: Quarter 1, 2022
- Delivers in Shell Condition
- Great visibility and location
- Ample Parking
- Excellent opportunity for General Office and Medical/ Optical/Specialty Dental Office (Neighboring Tenant: General Dentist)