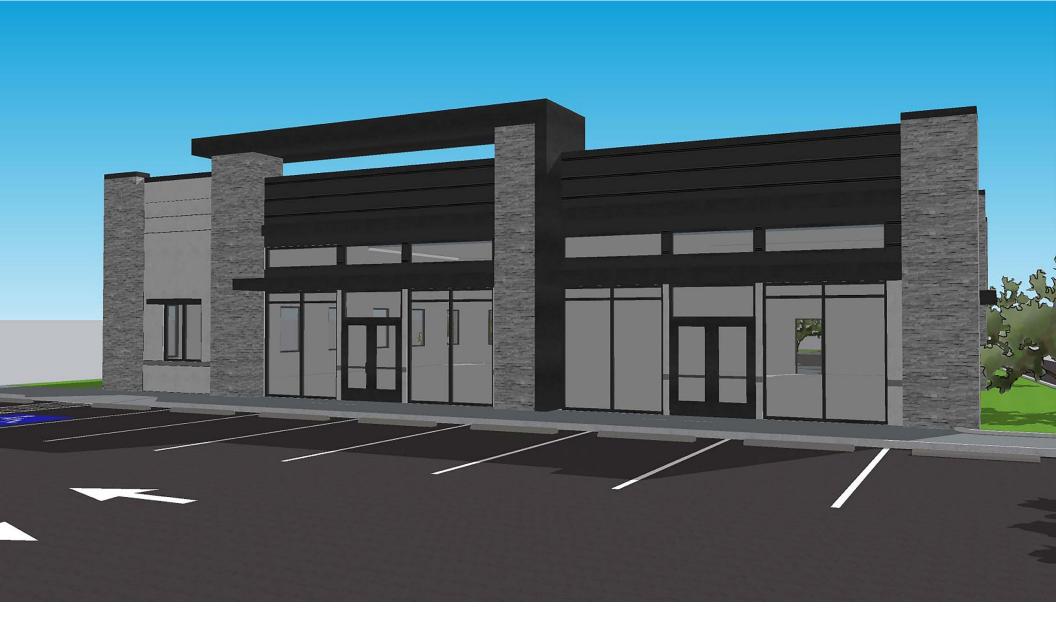

### **Property Highlights:**

- ±1,980 SF Available
- Estimated Delivery Date: Quarter 1, 2022
- Delivers in Shell Condition
- Great visibility and location
- Ample Parking
- Excellent opportunity for General Office and Medical/ Optical/Specialty Dental Office (Neighboring Tenant: General Dentist)