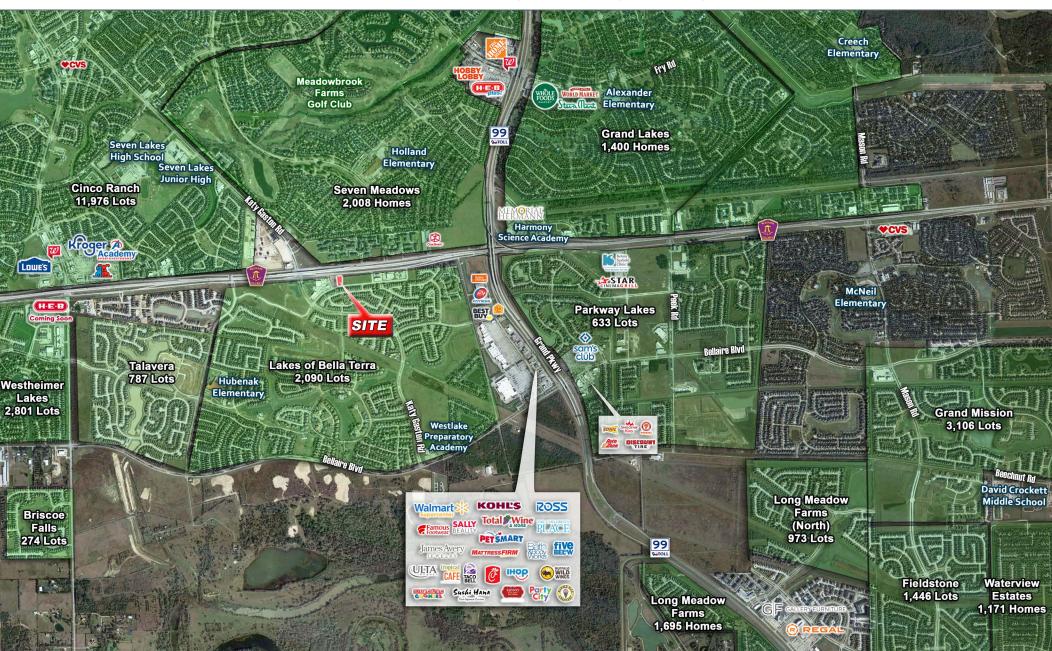

SEC of Westpark Tollway and Katy-Gaston Rd | Richmond, Texas 77406

SEQ of Westpark Tollway and Katy-Gaston Rd, Richmond, Texas 77406

SEQ of Westpark Tollway and Katy-Gaston Rd, Richmond, Texas 77406

SEQ of Westpark Tollway and Katy-Gaston Rd, Richmond, Texas 77406

SEQ of Westpark Tollway and Katy-Gaston Rd, Richmond, Texas 77406