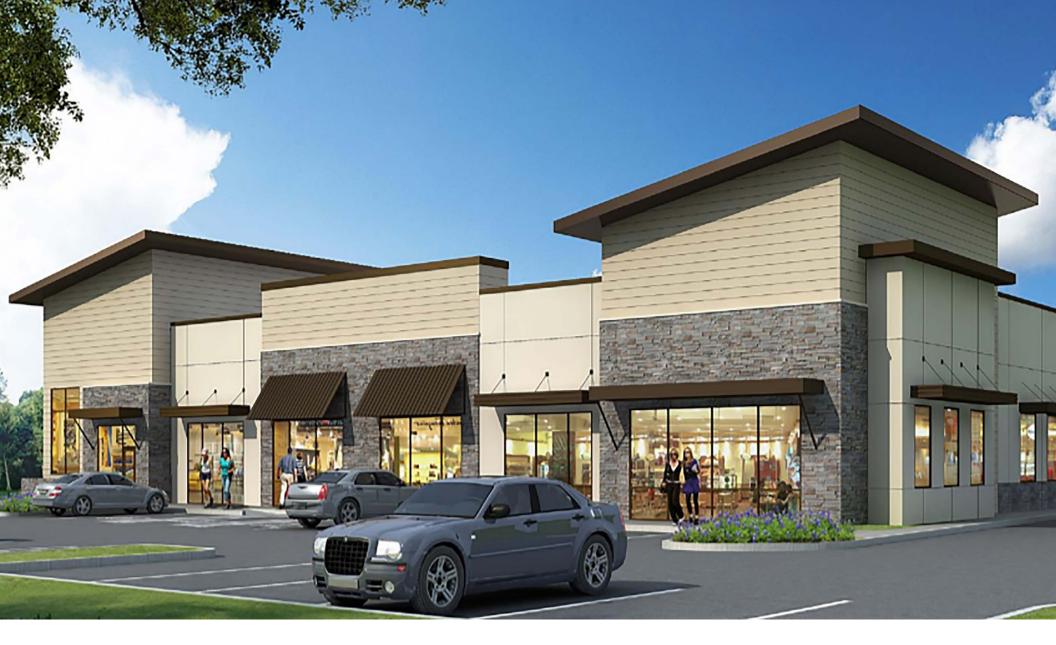

167 Citadel Way | Sugar Land, TX 77479

#### **Property Highlights:**

- Building Size: Approximately 10,156 SF
- Available Space: Approximately 6,515 SF
- Call broker for pricing details
- New Construction
- Perfect for Medical/Dental/Veterinary Tenants (Existing Tenant: Pediatric Dentist)
- Surrounded by the well-established communities of Telfair and First Colony
- Highly visible and accessible from Hwy 6 & Hwy 90
- Major corporate employment hub