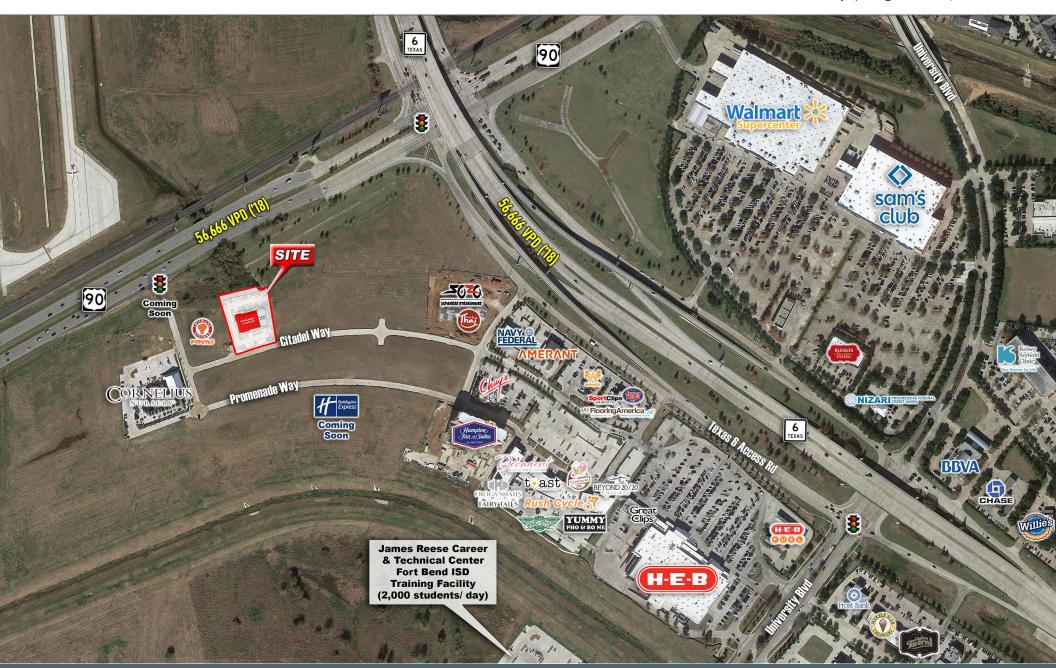

167 Citadel Way | Sugar Land, TX 77479

#### **Property Highlights:**

- Building Size: Approximately 10,156 SF
- Available Space: Approximately 6,515 SF
- Call broker for pricing details
- New Construction
- Perfect for Medical/Dental/Veterinary Tenants (Existing Tenant: Pediatric Dentist)
- Surrounded by the well-established communities of Telfair and First Colony
- Highly visible and accessible from Hwy 6 & Hwy 90
- Major corporate employment hub

#### **Traffic Counts:**

Highway 90 Alt: 56,666 VPD (TXDOT 2018) Highway 6: 64,246 VPD (TXDOT 2018)

| Demographics:        | 1 mile    | 3 miles   | 5 miles   |
|----------------------|-----------|-----------|-----------|
| Total Population     | 7,861     | 81,052    | 242,382   |
| 5 Yr. Proj. Growth   | 21.1%     | 10.8%     | 10.25%    |
| Daytime Population   | 8,491     | 95,485    | 222,855   |
| Avg Household Income | \$178,207 | \$132,419 | \$119,206 |