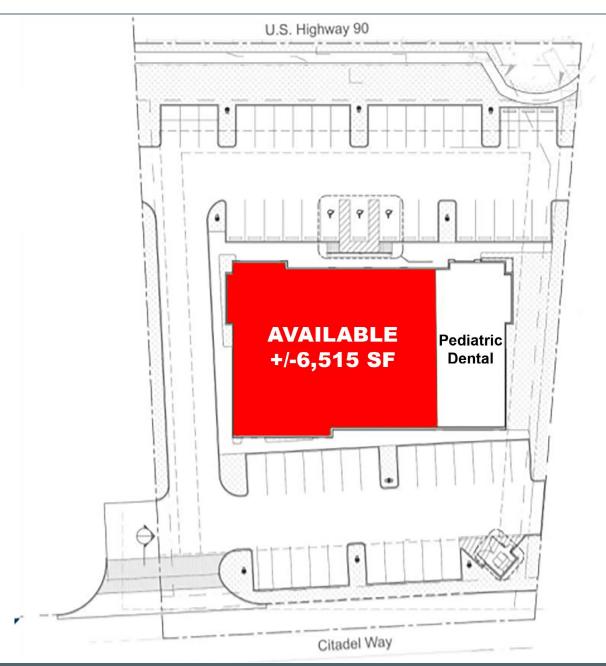

#### **Property Highlights:**

- Building Size: Approximately 10,156 SF
- Available Space: Approximately 6,515 SF
- Call broker for pricing details
- New Construction
- Perfect for Medical/Dental/Veterinary Tenants (Existing Tenant: Pediatric Dentist)
- Surrounded by the well-established communities of Telfair and First Colony
- Highly visible and accessible from Hwy 6 & Hwy 90
- Major corporate employment hub