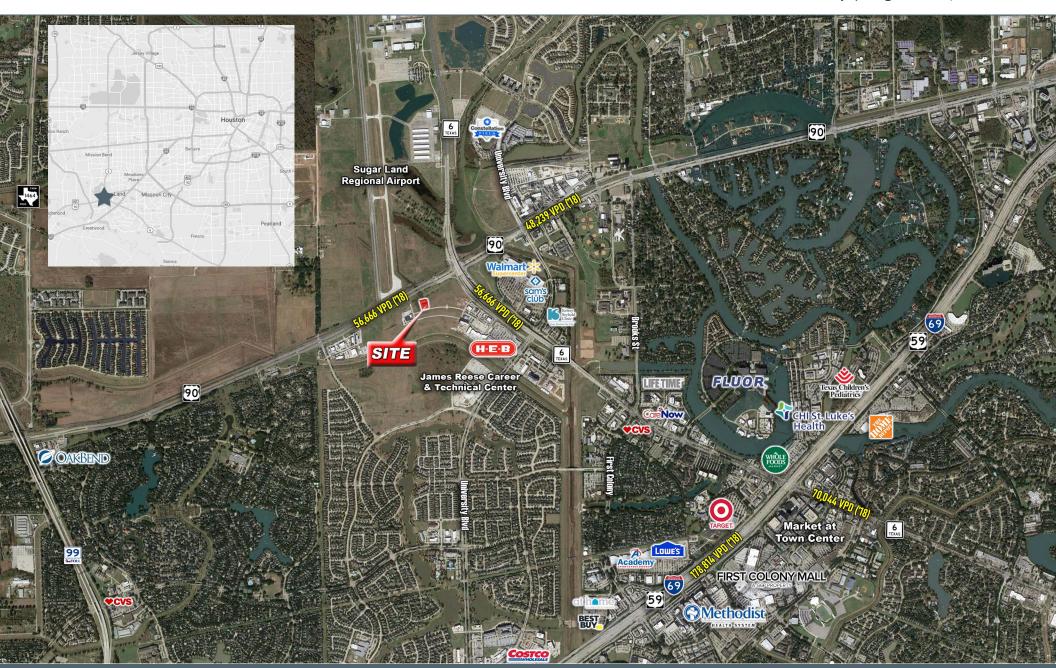

167 Citadel Way | Sugar Land, TX 77479

#### **Property Highlights:**

- Building Size: Approximately 10,156 SF
- Available Space: Approximately 6,515 SF
- Call broker for pricing details
- New Construction
- Perfect for Medical/Dental/Veterinary Tenants (Existing Tenant: Pediatric Dentist)
- Surrounded by the well-established communities of Telfair and First Colony
- Highly visible and accessible from Hwy 6 & Hwy 90
- Major corporate employment hub

#### **Traffic Counts:**

Highway 90 Alt: 56,666 VPD (TXDOT 2018) Highway 6: 64,246 VPD (TXDOT 2018)

| Demographics:        | 1 mile    | 3 miles   | 5 miles   |
|----------------------|-----------|-----------|-----------|
| Total Population     | 7,861     | 81,052    | 242,382   |
| 5 Yr. Proj. Growth   | 21.1%     | 10.8%     | 10.25%    |
| Daytime Population   | 8,491     | 95,485    | 222,855   |
| Avg Household Income | \$178,207 | \$132,419 | \$119,206 |