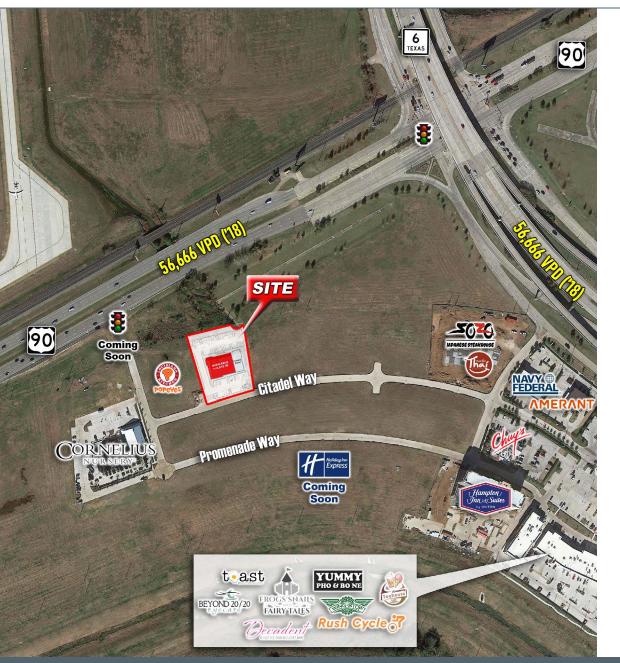

167 Citadel Way | Sugar Land, TX 77479

#### **Property Highlights:**

- Building Size: Approximately 10,156 SF
- Available Space: Approximately 6,515 SF
- Call broker for pricing details
- New Construction
- Perfect for Medical/Dental/Veterinary Tenants (Existing Tenant: Pediatric Dentist)
- Surrounded by the well-established communities of Telfair and First Colony
- Highly visible and accessible from Hwy 6 & Hwy 90
- Major corporate employment hub

#### **Traffic Counts:**

Highway 90 Alt: 56,666 VPD (TXDOT 2018) Highway 6: 64,246 VPD (TXDOT 2018)

| Demographics:        | 1 mile    | 3 miles   | 5 miles   |
|----------------------|-----------|-----------|-----------|
| Total Population     | 7,861     | 81,052    | 242,382   |
| 5 Yr. Proj. Growth   | 21.1%     | 10.8%     | 10.25%    |
| Daytime Population   | 8,491     | 95,485    | 222,855   |
| Avg Household Income | \$178,207 | \$132,419 | \$119,206 |